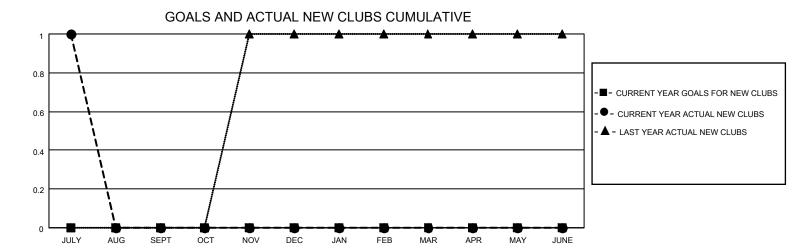

## District 19 A

| Clubs         |               |             |               | Members               |                      |                         |                                                    |  |  |
|---------------|---------------|-------------|---------------|-----------------------|----------------------|-------------------------|----------------------------------------------------|--|--|
|               | RESULTS FOR   | R 2020-2021 |               | RESULTS FOR 2020-2021 |                      |                         |                                                    |  |  |
| QUARTER       | NEW CLUB GOAL | NEW CLUBS   | DROPPED CLUBS | QUARTER MEMBE         | R GROWTH NET<br>GOAL | MEMBER GROWTH<br>ACTUAL | DROPPED<br>MEMBERS ACTUAL<br>(including transfers) |  |  |
| JULY/AUG/SEPT | 0             | 1           | 0             | JULY/AUG/SEPT         | 0                    | 30                      | 15                                                 |  |  |
| OCT/NOV/DEC   | 0             | 0           | 0             | OCT/NOV/DEC           | 0                    | 0                       | 0                                                  |  |  |
| JAN/FEB/MAR   | 0             | 0           | 0             | JAN/FEB/MAR           | 0                    | 0                       | 0                                                  |  |  |
| APR/MAY/JUNE  | 0             | 0           | 0             | APR/MAY/JUNE          | 0                    | 0                       | 0                                                  |  |  |